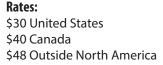

Mailing Address:

ZIP/Postal Code: \_\_\_\_\_ Country:

City: \_

Renewal
New subscription

Annual subscriptions (six issues) run from January 1 to December 31. New subscribers must prepay at least one full year. New subscribers will receive back issues from the beginning of the calendar year.